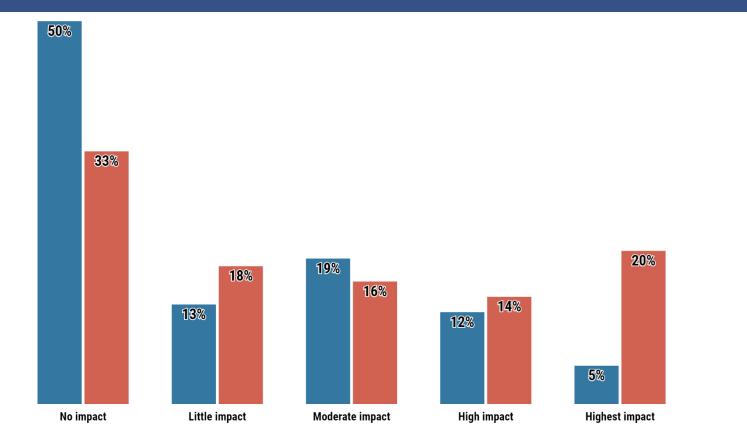

### Impacts

#### Rate the impacts to your business

| 12%<br>uct/services) | 60% |                       |                           |                           |                               |                                   |
|----------------------|-----|-----------------------|---------------------------|---------------------------|-------------------------------|-----------------------------------|
| uct/services)        |     |                       |                           |                           |                               |                                   |
|                      |     |                       |                           |                           |                               |                                   |
| 21%                  |     | 52%                   |                           |                           |                               |                                   |
|                      |     |                       |                           |                           |                               |                                   |
|                      |     |                       |                           |                           |                               |                                   |
| 20%                  |     | 19%                   |                           | 13%                       | 19%                           |                                   |
|                      |     |                       |                           |                           |                               |                                   |
| /raw materials       |     |                       |                           |                           |                               |                                   |
|                      | 15% |                       | 18%                       |                           | 13%                           | 12%                               |
|                      |     |                       |                           |                           |                               |                                   |
|                      |     |                       |                           |                           |                               |                                   |
|                      |     | 20%<br>/raw materials | 20% 19%<br>/raw materials | 20% 19%<br>/raw materials | 20% 19% 13%<br>/raw materials | 20% 19% 13% 19%<br>/raw materials |