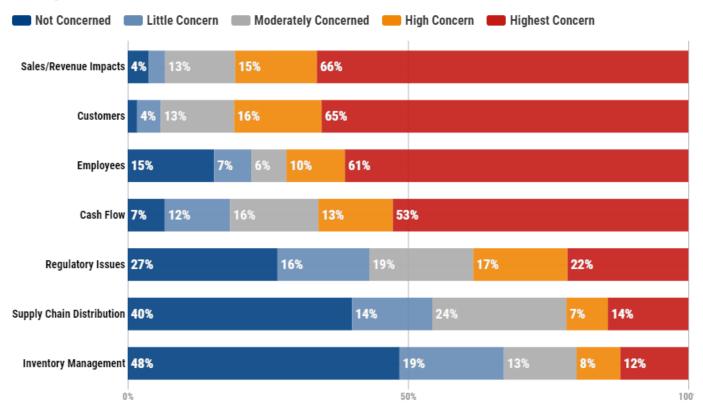

| 13%                           | 12%                               |
|                      |     |                       |                           |                           |                               |                                   |
|                      |     |                       |                           |                           |                               |                                   |
|                      |     | 20%<br>/raw materials | 20% 19%<br>/raw materials | 20% 19%<br>/raw materials | 20% 19% 13%<br>/raw materials | 20% 19% 13% 19%<br>/raw materials |

### Increasing Impacts to Supply Chains

Phase 1 COVID-19 Business Impact Survey



March 23 🛛 🖊 April 8

### **Immediate Concerns**

#### Rate your concerns for the next 2-4 weeks:



### Mid-term Concerns

#### Rate your concerns for the next 2-6 months:



### **Growing Concerns: Customers**

#### Phase 1 COVID-19 Business Impact Survey





No concern

3%

0%

### Growing Concerns: Supply Chains

Phase 1 COVID-19 Business Impact Survey



March 23 April 8

### **Growing Concerns: Inventory**

Phase 1 COVID-19 Business Impact Survey



Week 1 🛛 Week 2

### CenterState CEO's Ongoing Response

Provide real-time guidance and analysis on COVID 19 business related resources

Act as a **community connector** for those with specific needs and those able to provide resources and assistance

Assist companies in **redeploying manufacturing processes** to meet current demand for critical items

Assist companies in **accessing new capital** relief programs and develop additiona