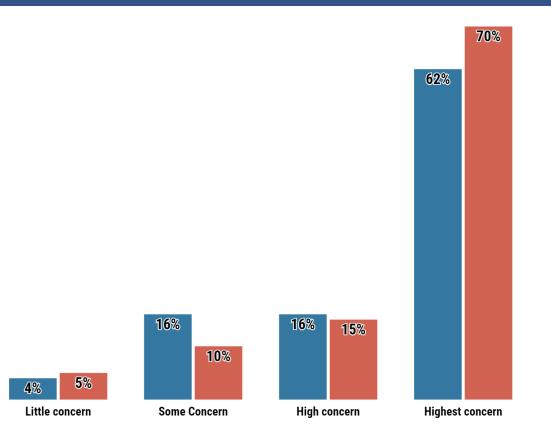

### Growing Concerns: Supply Chains

Phase 1 COVID-19 Business Impact Survey

March 23 April 8

### Increasing Impacts to Supply Chains

Phase 1 COVID-19 Business Impact Survey

March 23 🛛 🖊 April 8