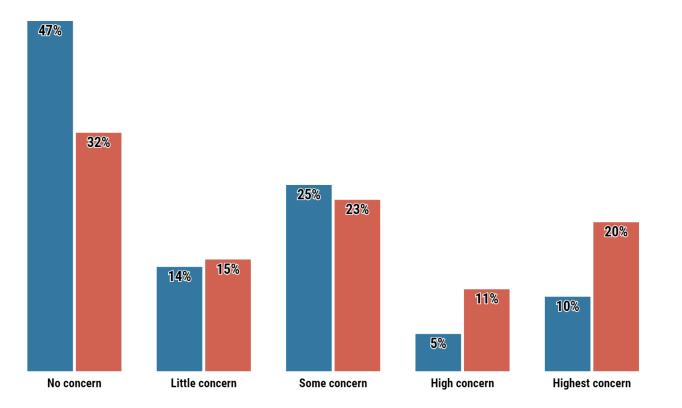

### **Growing Concerns: Customers**

#### Phase 1 COVID-19 Business Impact Survey

No concern

3%

0%